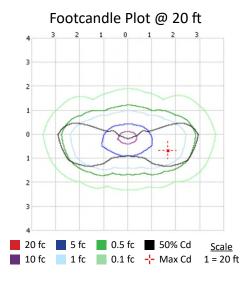

## **Lite** Series

# **150W Street Light**



 $L \times W \times H = 27.75'' \times 14.5'' \times 4''$ 

| Watts | Lumens | lm/W   |  |
|-------|--------|--------|--|
| 151   | 18,586 | 122.95 |  |



#### Description

Carson's 151W LED thin profile street light replaces 400W high pressure sodium fixtures at 30 to 40 feet mounting height. An innovative pole fitter not only has horizontal and vertical installation options, but can also be adjusted to desired angle mount. Title 24 compliant with on/off photocell sensor add-on option.

#### **Key Features**

- Uses Phillips Luxeon chip chip & Carson driver
- •Rated for 50,000 hours
- •5 year warranty
- •UL listing: E468128
- DLC Qualified Product List (Model #: SNC-S150)
- •Color Rendering Index: 70
- •Total Harmonic Distortion: 15%
- •Power Factor: 0.9
- Input voltage: AC 110V-277V
- •LED quantity: 42 chips
- Pole fitter with horiztonal or vertical installation
- Architectural UV resistant black powder coated finish
- On/off photocell s