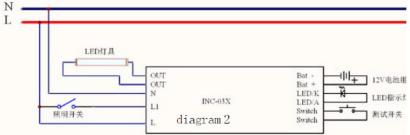

|                                                                           |       |   |

| Product # | Supports | Lumens |
|-----------|----------|--------|
| CT-020EB  | 20W      | 100%   |

## **Key Features**

- Pending UL listing
- •10 year warranty
- •Use with LED tubes or fixtures with internal driver
- Will provide illumination for 90 minutes in emergency state
- •24 hour recharge time
- •Working voltage: AC 110V-277V
- Emergency battery voltage: 65V-90V
- Red pilot indicator light
- 12V lithium ion phosphate battery
- Stamped plastic housing
- •Emergency battery switching time < 2 seconds
- Controlled power and discharge protection
- Maintains < 40°C exterior surface temperature
- Field install option





Installation Diagram



## **Dimensions**

131mm/138mm

139mm/149mm



30mm

40mm

22mm 29mm