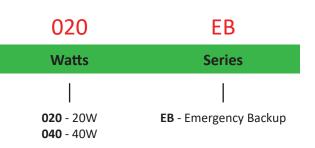

| Product # | Supports | Lumens |
|-----------|----------|--------|
| CT-020EB  | 20W      | 100%   |